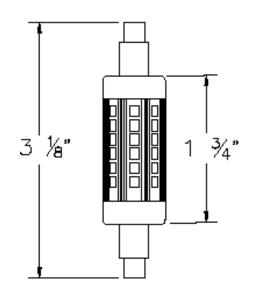

| Base Type          | R7S               |  |
|--------------------|-------------------|--|
| Material           | Ceramic + PC      |  |
| Input Voltage      | 100-240V AC       |  |
| Wattage            | 5.0               |  |
| CRI                | 90+               |  |
| Brightness         | 550 lumens        |  |
| Lumens/Watt        | 110               |  |
| Color Temperature  | 2700K, 3000K      |  |
| Halogen Equivalent | 50W               |  |
| Beam Angle         | 360 degrees       |  |
| Life               | 25,000 hours      |  |
| Warranty           | Limited Lifetime* |  |