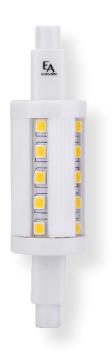

## EmeryAllen R7S 5.0W

The EmeryAllen 120W R7S retrofit lamp is an energy efficient alternative to halogen R7S lamps. it offers similar light output to a 120V, 50W halogen lamp (550lm) and is suitable for use in most 120V R7S fixtures.

| Base Type          | R7S               |  |
|--------------------|-------------------|--|
| Material           | Ceramic + PC      |  |
| Input Voltage      | 100-240V AC       |  |
| Wattage            | 5.0               |  |
| CRI                | 90+               |  |
| Brightness         | 550 lumens        |  |
| Lumens/Watt        | 110               |  |
| Color Temperature  | 2700K, 3000K      |  |
| Halogen Equivalent | 50W               |  |
| Beam Angle         | 360 degrees       |  |
| Life               | 25,000 hours      |  |
| Warranty           | Limited Lifetime* |  |