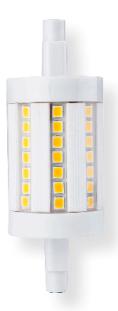

## EmeryAllen R7S 6.0W

The EmeryAllen 120W R7S retrofit lamp is an energy efficient alternative to halogen R7S lamps. it offers similar light output to a 120V, 75W halogen lamp (660lm) and is suitable for use in most 120V R7S fixtures.

| Base Type          | R7S               |
|--------------------|-------------------|
| Material           | Ceramic + PC      |
| Input Voltage      | 100-240V AC       |
| Wattage            | 6.0               |
| CRI                | 80+               |
| Brightness         | 660 lumens        |
| Lumens/Watt        | 110               |
| Color Temperature  | 3000K             |
| Halogen Equivalent | 75W               |
| Beam Angle         | 360 degrees       |
| Life               | 25,000 hours      |
| Warranty           | Limited Lifetime* |