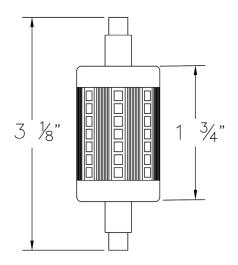

## EmeryAllen R7S 6.0W

The EmeryAllen 120W R7S retrofit lamp is an energy efficient alternative to halogen R7S lamps. it offers similar light output to a 120V, 75W halogen lamp (660lm) and is suitable for use in most 120V R7S fixtures.