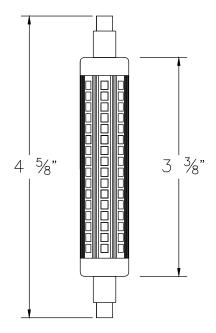

| Base Type          | R7S               |
|--------------------|-------------------|
| Material           | Ceramic + PC      |
| Input Voltage      | 100-240V AC       |
| Wattage            | 8.0               |
| CRI                | 80+               |
| Brightness         | 900 lumens        |
| Lumens/Watt        | 112.5             |
| Color Temperature  | 2700K, 3000K      |
| Halogen Equivalent | 75W               |
| Beam Angle         | 360 degrees       |
| Life               | 25,000 hours      |
| Warranty           | Limited Lifetime* |