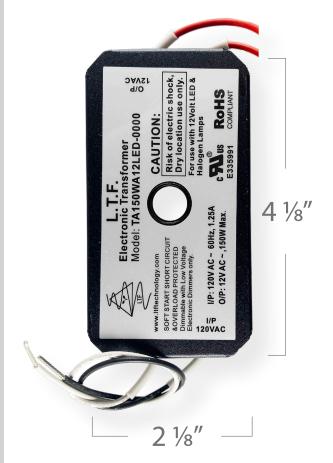

## 150W No-Load Transformer

## SPECIFICATIONS & TECHNICAL DATA

The EmeryAllen 150W No-Load Transformer works with both halogen and LED AC loads. This transformer is dimmable and available with special dimming features.

| Model            | EA-150W-EPS-LED |
|------------------|-----------------|
| Max Wattage      | 150W            |
| Input Voltage    | 120V AC         |
| Output Voltage   | 12V AC          |
| Power Factor     | >98%            |
| Protection       | Input / Output  |
| Max Temperature  | 90° C           |
| UL Rating        | Damp Location   |
| Class Type       | Class 2         |
| IP Rating        | IP 60           |
| Load Type        | AC LED Bulbs    |
| Standard Dimming | ELV Dimming     |
| Warranty         | 3 years*        |