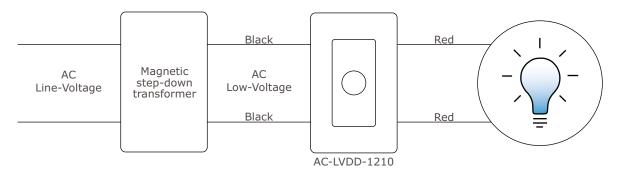

## AC - Low Voltage Digital Dimmer

AC-LVDD-1210

## **Technical Specs:**

Operating voltage: 12VAC

Current capacity: 10A

Max load: 120W

• Min load: None

• Frequency: 50Hz - 60Hz

Designed in USA Engineered in USA Assembled in USA

Contact us now to place an order!